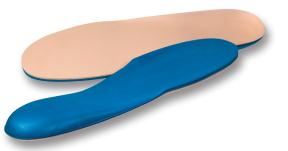

#### **COMFORT KID**

Heat-moldable insoles that provide maximum protection for the diabetic and sensitive foot. Fulllength multi-density insole with a Plastazote top cover designed to be used with all diabetic shoe types. Medicare approved: suggested billing code A5512.