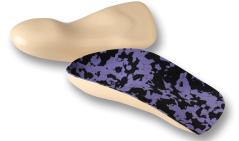

Designed specifically for children. Multi-layer, firm anti-pronatary, firm medial and lateral flanges with soft foam top and anti-slip bottom. Children's 3/4 length. Sizes from Child's 3-4 to youth 7.