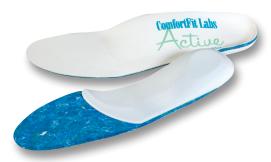

#### **COMFORT ACTIVE**

An orthotic for maximum control, extrinsically posted and covered in 1/8" of soft tissue top covering. With firmer shell and a deeper heel cup than our Dress model, this insole creates the perfect cost-effective sport device.