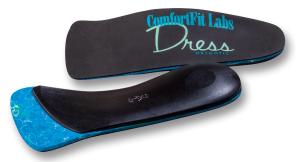

### **COMFORT DRESS**

A functional, intrinsically posted, full-width, 3/4-length, semi-rigid foot orthotic covered in a sulcus-length soft tissue top cover for easy fit and comfortable feel. This is a product of choice when a generic, cost-effective solution is desired in a shoe with limited room.